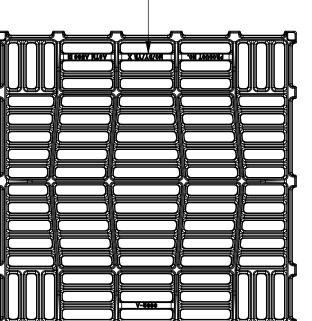

# V5636 Grate







## **BOTTOM VIEW**

## **Product Number** 45636030FTR15-1337

#### **Design Features**

-Materials Ductile Iron (70-50-05) -Design Load Heavy Duty -Open Área 655 sq. in. -Coating Undipped - / Designates Machined Surface -Estimated Weight 194 lbs.

-ASTM A536 -AASHTO M306

-Country of Origin: USA

**Drawing Revision** 

12/12/2014 Designer: KK 08/06/2015 Revised By: KK

#### Disclaimer

Weights (lbs/kg), dimensions (inches/mm) and drawings provided for your guidance. We reserve the right to modify specifications without prior notice.

CONFIDENTIAL: This drawing is the property of EJ Group, Inc. and embodies confidential information, registered marks, patents, trade secret information, and/or know how that is the property of EJ Group, Inc. Copyright © 2012 EJ Group, Inc. All rights reserve