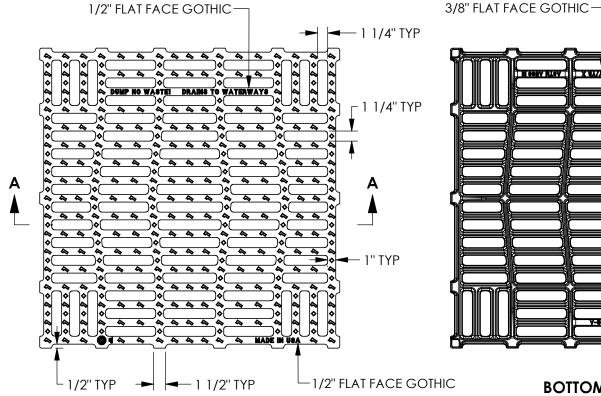

# V5636 Grate

## **Product Number** 45636030FTR15-1337

#### **Design Features**

-Materials Ductile Iron (70-50-05) -Design Load Heavy Duty -Open Área 655 sq. in. -Coating Undipped - / Designates Machined Surface -Estimated Weight 194 lbs.

-ASTM A536 -AASHTO M306

-Country of Origin: USA

**Drawing Revision** 

12/12/2014 Designer: KK 08/06/2015 Revised By: KK